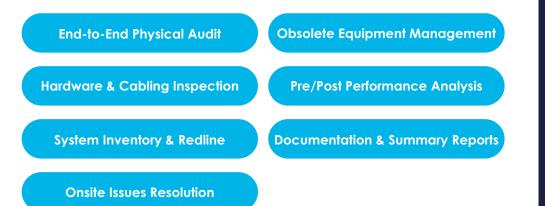

# Optimization

- Physical Audits
- Pre/Post Testing
- Parameters
- Live Event Support

### **Extend the Life Cycle of Older Systems**

Old or failing systems have the capacity to operate more efficiently and effectively when they are maintained or repaired with our full suite of preventative maintenance services.